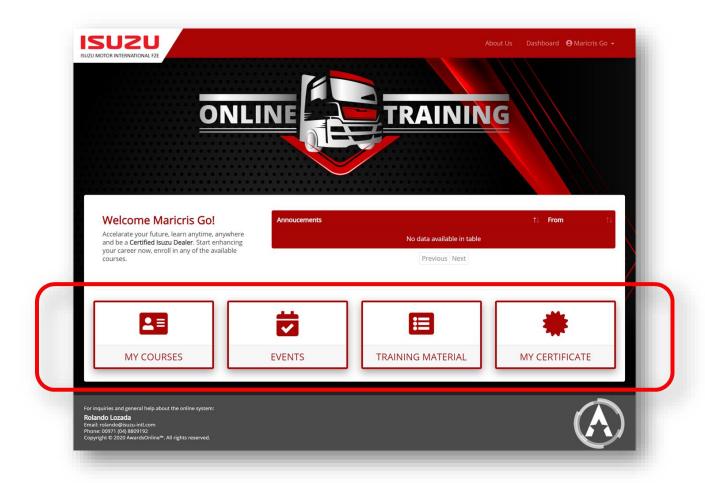

### **DEALERS DASHBOARD**

This is the main page where you can navigate and configure your necessary activity. Basically, there are four main tabs that can be used to navigate to any part of the online course.

Once you are login, you will see the overview and status of the online training portal.

**Note:** You can view and manage each section by clicking the desired tab.