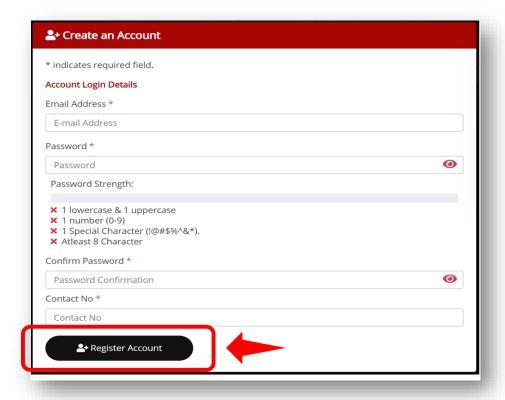

#### SIGNING UP

Login to the online submission platform: <a href="http://onlinetraining.isuzu-intl.com/login">http://onlinetraining.isuzu-intl.com/login</a>

Enter your details to create a 'User Log-in' account. This information is about the 'account owner'. Then click on the 'REGISTER ACCOUNT' button.

Note: Fill out all the necessary required field marked (\*).