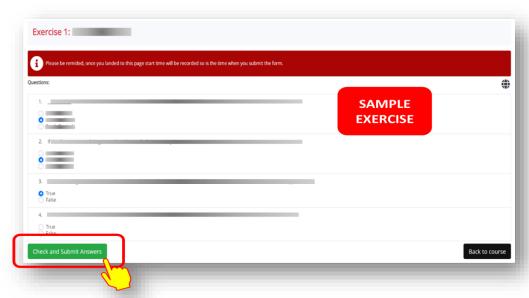

### **TOPIC EXERCISES**

Once you are done with each course topic, take on the given exercises that consist of series of questions in a multiple-choice type of questions. Once you landed on the exercise page time will be recorded.

Note: There are 2 types of exercises, the online exercises which you will need to answer directly on the portal and the manual type in which you will need to download a file. (depending which department requires this type)