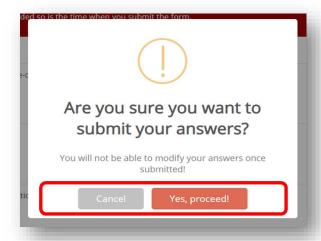

**Note:** You will not be able to modify your answers once submitted, please make sure to review your answers before you click on the 'Yes, proceed!' button.

Once you have submitted your answers to each exercise, the next page will provide you the exercise result. If you are not satisfied with the result and wish to retake the exercise, kindly click on the 'Repeat Exercise' button or select the 'Back to Course' button to proceed to the next topic.