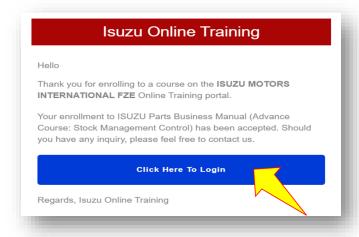

### **ENROLLMENT FOR REVIEW BY ISUZU ADMINISTRATOR**

Once you have successfully applied to a course, the Administrator will review your application for this course and will send you an email notification once your application has been approved.

## SUCCESSFUL ENROLLMENT

Once the enrollment has been approved, you will then receive an Email notification from the ISUZU Administrator.