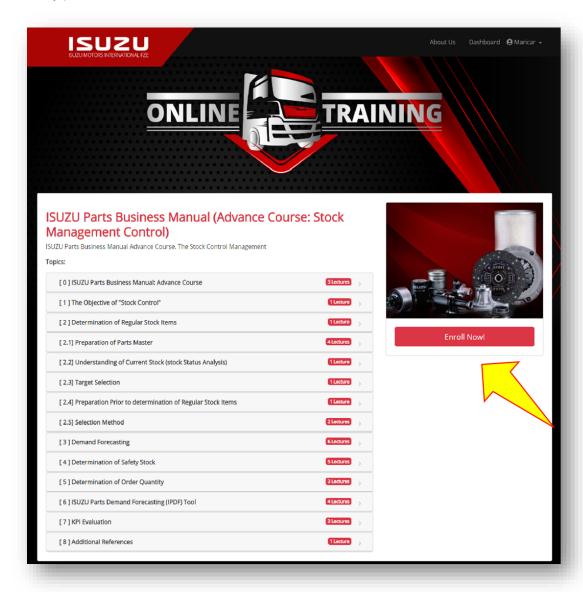

### **CHECK YOUR AVAILABLE ONLINE COURSES**

In this section you will see the list of available courses, you may click on each course to have a preview of the course and each of its topics.

## **ENROLL ON TO YOUR DESIRED AVAILABLE COURSES**

This page enables you to see an overview of the selected course, if you are not yet enrolled and wish to proceed, kindly press the 'ENROLL NOW' button.