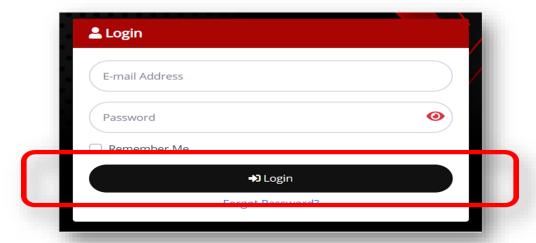

### LOGIN TO YOUR ACCOUNT

Fill in your account email address and password to access your account. Then click on the 'LOGIN' button to proceed.

**NOTE:** If you have forgotten your password, put in your account email address and press the 'Send password reset link' button. You will then receive an email with your password.