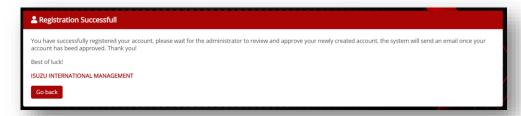

### **VERIFY YOUR EMAIL ADDRESS**

Once you are registered, a confirmation email will be sent to you.

You have to verify your email first, and then proceed to log into your account and begin with the ISUZU E-Training System.