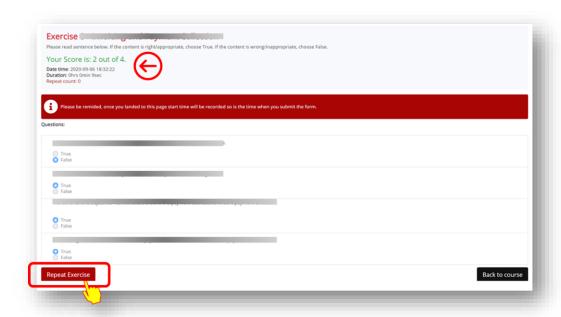

**Note:** You will not be able to modify your answers once submitted, please make sure to review your answers before you click on the 'Yes, proceed!' button.

Once you have submitted your answers to each exercise, the next page will provide you the exercise result. If you are not satisfied with the result and wish to retake the exercise, kindly click on the 'Repeat Exercise' button or select the 'Back to Course' button to proceed to the next topic.