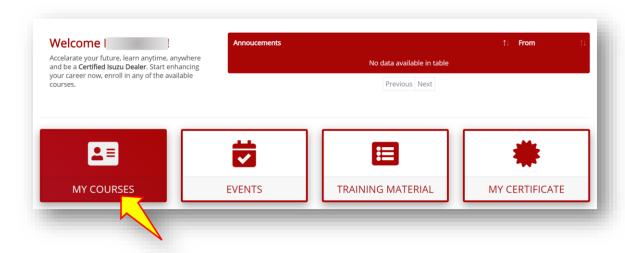

### **DEALERS DASHBOARD**

This is the main page where you can navigate and configure your necessary activity. Basically, there are four main tabs that can be used to navigate to any part of the online course.

Once you are login, you will see the overview and status of the online training portal.

**Note:** You can view and manage each section by clicking the desired tab.

### CHECK IN TO MY COURSES TAB

This tab contains the list of courses that you are enrolled in and courses that are waiting for activation.