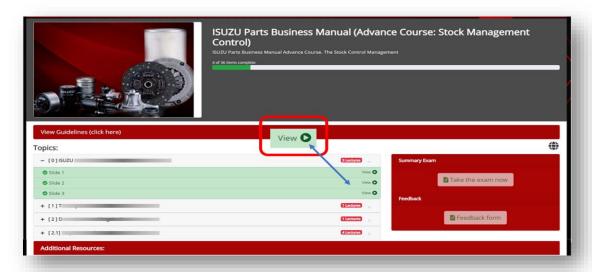

### START LEARNING BY NAVIGATING ON TO YOUR ENROLLED COURSES

Click on the 'View' button to begin with the topic slides, these slides are presented in a sequential manner and is well narrated accordingly. Pay attention to every lesson as this is essential to your training course and is evaluated through each topic exercises and final examination.