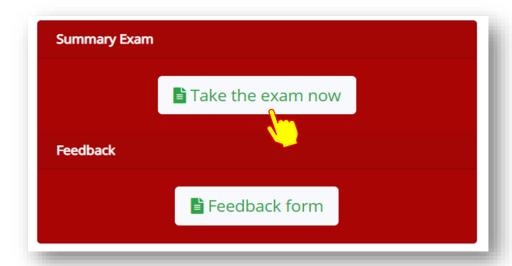

#### SUMMARY EXAM

Once you finished all the topic slides and exercises, it is important to take on the summary exam as this will be the final exam of this course.

After you have finished and submitted the exam, the ISUZU Administrator will then evaluate your submission and will notify you with regards to the status of your online training.