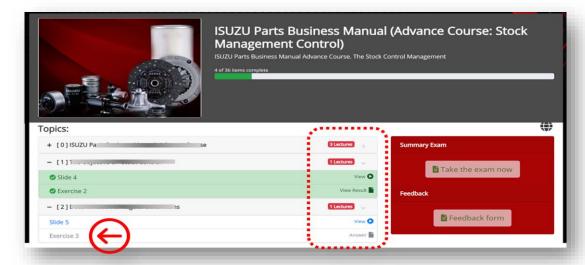

#### **OVERVIEW OF YOUR ONLINE TRAINING COURSE**

This section consists of the online course topics and exercises wherein you can begin navigating in a sequential order. Each topic consists of the lectures that you need to take, you are advised to finish each slide for every topic presented. There will be exercises after each topic and Final Exam that you need to pass to be able to get the ISUZU Certification at the end of the training course.

### START LEARNING BY NAVIGATING ON TO YOUR ENROLLED COURSES

Click on the 'View' button to begin with the topic slides, these slides are presented in a sequential manner and is well narrated accordingly. Pay attention to every lesson as this is essential to your training course and is evaluated through each topic exercises and final examination.