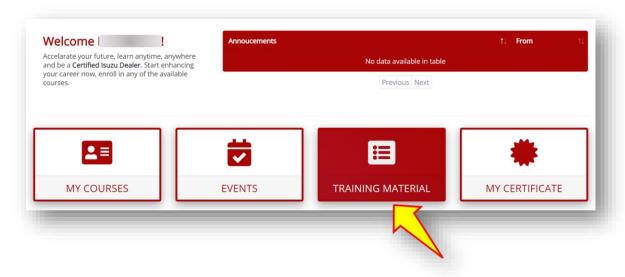

### GO TO YOUR TRAINING MATERIAL TAB

To begin please proceed and check the 'TRAINING MATERIAL' box to view the available courses.