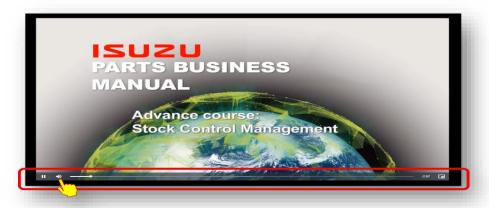

# **TOPIC SLIDES/MODULE**

This page provides you the lesson of each topic. You need to finish each slide to proceed to the next topic.

**Note:** If you wish to turn of the narrator, click the 'Mute Narrator' button. To adjust the page, click on the 'Zoom in/out' button.