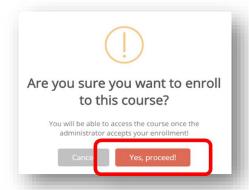

### **CONFIRM YOUR ENROLLMENT**

Once you opted to enroll on the selected course, a prompt message will appear to your screen. Kindly confirm your enrollment by pressing 'Yes, proceed' button to submit your enrollment.