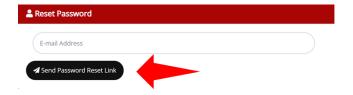

### LOGIN TO YOUR ACCOUNT

Fill in your account email address and password to access your account. Then click on the 'LOGIN' button to proceed.

**NOTE:** If you have forgotten your password, put in your account email address and press the 'Send password reset link' button. You will then receive an email with your password.