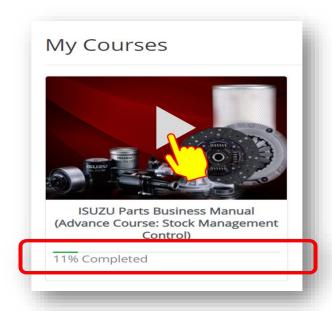

## PROCEED TO YOUR ENROLLED TRAINING COURSES

Click on to your 'My Courses' tab to proceed accelerating your online training course. A progress bar of your activity is also provided in this section.